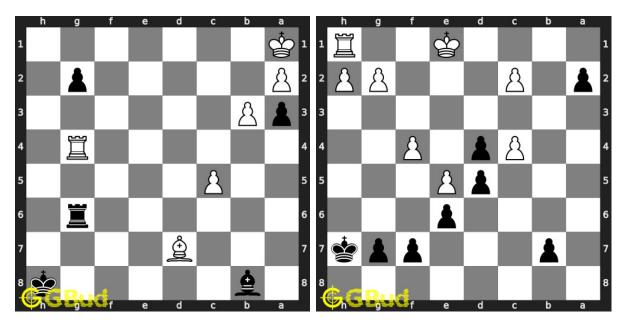

## Pawn promotion puzzles in chess 41 to 50

41. Mate in 2 moves Level : medium, Next Move : Black Level : easy, Next Move : Black Solution : https://gbud.in/g7qhjz4

42. Gain opponent's rook Solution : https://gbud.in/g7qhjz4

43. Mate in 3 moves Level : hard, Next Move : White Solution : https://gbud.in/g7qhjz4

44. Mate in 1 move Level : easy, Next Move : Black Solution : https://gbud.in/g7qhjz4

Access the latest version of this article at https://gbud.in/blog/game/chess/chess-puzzles/pawn-promotion-puzzles-41-to-50.html

45. Capture opponent's queen in two moves. Level : easy, Next Move : White Solution : https://gbud.in/g7qhjz4

46. Mate in 3 moves Level : hard, Next Move : Black Solution : https://gbud.in/g7qk

**47.** Promote your pawn to a queen in 3 moves Level : hard, Next Move : Black Solution : https://gbud.in/g7qhjz4