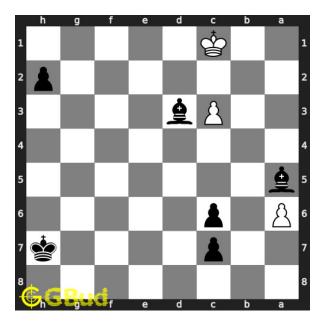

45. Capture opponent's queen in two moves. Level : easy, Next Move : White Solution : https://gbud.in/g7qhjz4

46. Mate in 3 moves Level : hard, Next Move : Black Solution : https://gbud.in/g7qk

**47.** Promote your pawn to a queen in 3 moves Level : hard, Next Move : Black Solution : https://gbud.in/g7qhjz4