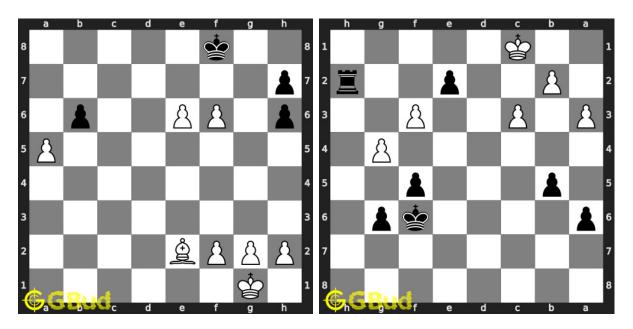

48. Mate in 3 moves Level : medium, Next Move : Solution : https://gbud.in/g7

Access the latest version of this article at https://gbud.in/blog/game/chess/chess-puzzles/pawn-promotion-puzzles-41-to-50.html

49. Mate in 2 moves Level : hard, Next Move : Black Solution : https://gbud.in/g7qhjz4

Figure 1: Solve other puzzles @ https://gbud.in/chsgppz

Access the latest version of this article at https://gbud.in/blog/game/chess/chess-puzzles/pawn-promotion-puzzles-41-to-50.html